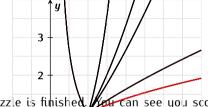

## R. A. Fisher, English statistician.

Parts of the graphs of all the functions listed below are shown in each of the following figures. Match each of the functions with the figure in which the function's graph is presented in red.

## Graphs:

**4**/6

 $\leftarrow$ 

The puzz e is finished. We can see you score or browse the question again.

## **Functions:**

a

С

e

b

d

f