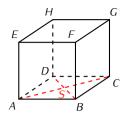

## TABLE-SELECTION GAME

Select one correct answer for each of the questions in the test and press the Finish button at the end. The answers will be validated automatically.

The cube ABCDEFGH shown in the picture has edges of length 12 cm. Let S be the midpoint of the base ABCD. Find the distance between

| 1. | the points $E$ and $C$ :            |   |   |  |
|----|-------------------------------------|---|---|--|
| 2. | the points $E$ and $S$ :            |   |   |  |
| 3. | the point $E$ and the line $SC$ :   |   |   |  |
| 4. | the point $E$ and the line $CF$ :   |   |   |  |
| 5. | the point $E$ and the line $CG$ :   |   |   |  |
| 6. | the point $E$ and the plane $BCG$ : |   |   |  |
| 7. | the point $E$ and the plane $SFH$ : | П | П |  |