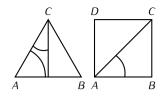

## TABLE-SELECTION GAME

Select one correct answer for each of the questions in the test and press the Finish button at the end. The answers will be validated automatically.

An equilateral triangle and a square are in the diagram. Refer to the diagram and in the table mark the right values of trigonometric functions for the given angles.

2. 
$$\sin 45^\circ =$$

3. 
$$\sin 60^\circ =$$

4. 
$$\cos 30^{\circ} = \square$$

6. 
$$\cos 60^{\circ} =$$

7. 
$$\tan 30^{\circ} =$$

8. 
$$tan 45^{\circ} =$$