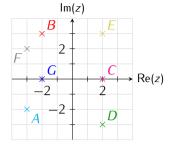

## TABLE-SELECTION GAME

Select one correct answer for each of the questions in the test and press the Finish button at the end. The answers will be validated automatically.

The figure shows complex numbers  $A\!-\!G$  in the cartesian coordinate system. In the table for each of the given complex numbers choose its complex conjugate. If the complex conjugate is not shown in the figure, choose X.

|    |        | $\boldsymbol{A}$ | В | C | D | E | F | G | X |
|----|--------|------------------|---|---|---|---|---|---|---|
| 1. | 3 – 2i |                  |   |   |   |   |   |   |   |
| 2. | 3 + 2i |                  |   |   |   |   |   |   |   |
| 3. | 2 – 3i |                  |   |   |   |   |   |   |   |
| 4. | 2 + 3i |                  |   |   |   |   |   |   |   |
| 5. | 2      |                  |   |   |   |   |   |   |   |
| 6. | -2     |                  |   |   | П |   |   |   |   |