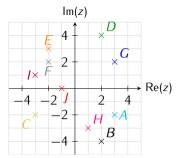

## TABLE-SELECTION GAME

Select one correct answer for each of the questions in the test and press the Finish button at the end. The answers will be validated automatically.

The figure shows complex numbers  $A\!-\!J$  in the cartesian coordinate system. Choose the correct result of each of the given operations with the complex numbers.

1. 
$$A+B$$

2. 
$$D-C$$

| ٦ |  |  |  |
|---|--|--|--|
| ┙ |  |  |  |
|   |  |  |  |

| _ | _ | _ |  |
|---|---|---|--|
| Г |   | 7 |  |
|   |   |   |  |

6. 
$$\sqrt{\phantom{a}}$$

5.