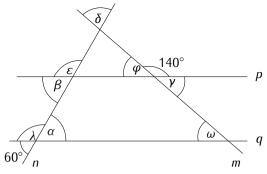

## TABLE-SELECTION GAME

Select one correct answer for each of the questions in the test and press the Finish button at the end. The answers will be validated automatically.

The picture shows two parallel lines p and q crossed by lines m and n. Assign the correct degree measure to each angle.

|    |           | 40° | 60° | 80° | 120° | 140° |
|----|-----------|-----|-----|-----|------|------|
| 1. | α         |     |     |     |      |      |
| 2. | β         |     |     |     |      |      |
| 3. | γ         |     |     |     |      |      |
| 4. | λ         |     |     |     |      |      |
| 5. | δ         |     |     |     |      |      |
| 6. | ε         |     |     |     |      |      |
| 7. | $\varphi$ |     |     |     |      |      |
| 8. | ω         |     |     |     |      |      |