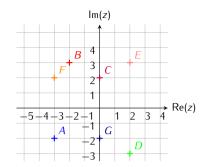

## TABLE-SELECTION GAME

Select one correct answer for each of the questions in the test and press the Finish button at the end. The answers will be validated automatically.

In the figure complex numbers A-G in the cartesian coordinate system are shown. In the table for each of the given complex numbers choose its complex conjugate. If the complex conjugate is not shown in the figure, choose X.

A
B
C
D
E
F
G
X

1.
-2i -2i -2i -3+2i -3+2i -3-2i -3+2i -3-2i -2+3i -2+3i -3+2i -3-2i -3-2i